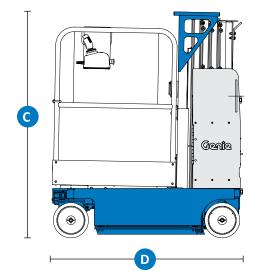

#### **Specifications**

| MEASUREMENTS                             | Metric        | US           |
|------------------------------------------|---------------|--------------|
| Working height                           | 8.07 m        | 25 ft 11 in  |
| Platform height                          | 6.00 m        | 19 ft 11 in  |
| A B Platform dimensions (l x w) Standard | 0.89 x 0.75 m | 35 x 29.5 in |
| Standard with extension                  | 1.40 x 0.75 m | 55 x 29.5 in |
| C Height - stowed                        | 1.97          | 6 ft 6 in    |
| D Length - stowed                        | 1.35          | 4 ft 5 in    |
| E Width                                  | 0.80 m        | 2 ft 7.5 in  |
| F Ground clearance - centre              | 0.06 m        | 2.5 in       |