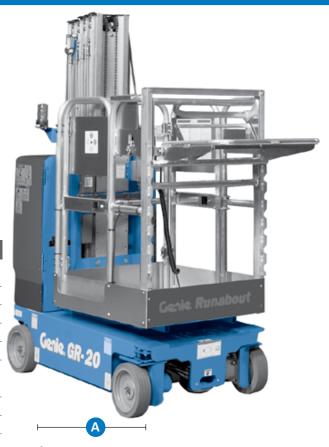

#### **Specifications**

| MEASUREMENTS                             | Metric        | US           |
|------------------------------------------|---------------|--------------|
| Working height                           | 8.07 m        | 25 ft 11 in  |
| Platform height                          | 6.00 m        | 19 ft 11 in  |
| A B Platform dimensions (l x w) Standard | 0.89 x 0.75 m | 35 x 29.5 in |
| Standard with extension                  | 1.40 x 0.75 m | 55 x 29.5 in |
| C Height - stowed                        | 1.97          | 6 ft 6 in    |
| D Length - stowed                        | 1.35          | 4 ft 5 in    |
| E Width                                  | 0.80 m        | 2 ft 7.5 in  |
| F Ground clearance - centre              | 0.06 m        | 2.5 in       |